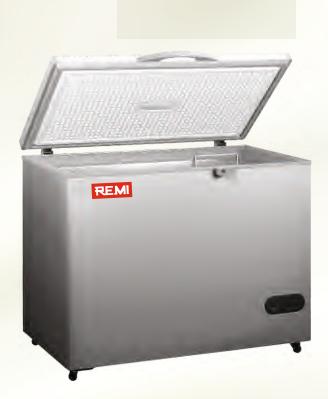

## **Deep Freezer**

## Salient Features:

- Plastic inner chamber ; Outer body pre painted G.I.
- Quick freezing function
- Sealed drawers prevent frost loss from open door
- Solid state digital temperature controller with alarms
- Adjustable baskets / shelves
- Low energy consumption and noise levels

These Deep Freezers are designed for quick freezing and storing of Blood Components, Serum, Vaccines, Biological & Medical Specimens, Clinical Samples, etc. at low temperatures.

Engineered for just a little bit more, the new REMI series of Chest Freezers & Upright Freezers gives you upto -25°C instead of the conventional - 20° C. Equipped with digital display and alarm features these freezers give security needed for safe sample storage even at low temperatures.

| Technical Data                     |                                     |           |                   |                  |           |
|------------------------------------|-------------------------------------|-----------|-------------------|------------------|-----------|
|                                    | Chest Freezers                      |           |                   | Upright Freezers |           |
| Model No.                          | RFC - 100                           | RFC - 200 | RFC - 280         | RFV - 245        | RFV - 340 |
| Capacity (Litres)                  | 108                                 | 200       | 280               | 245              | 340       |
| Temperature Range °C               | +8 $^\circ$ C $\sim$ -25 $^\circ$ C |           | -16 ° C ~ -24 ° C |                  |           |
| Door                               | 1                                   | 1         | 1                 | 1                | 1         |
| Baskets / Shelves                  | 1                                   | 1         | 2                 | 6                | 7         |
| External Dimensions (mm)           |                                     |           |                   |                  |           |
| Width                              | 610                                 | 864       | 1092              | 533              | 610       |
| Depth                              | 508                                 | 533       | 610               | 610              | 635       |
| Height                             | 838                                 | 838       | 838               | 1448             | 1854      |
| Supply: 220-240 Volts 50 Hz Single | Phase.                              |           |                   |                  |           |