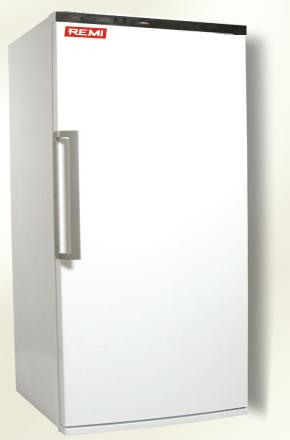

## **Deep Freezer**

## Salient Features:

- Plastic inner chamber ; Outer body pre painted G.I.
- Quick freezing function
- Sealed drawers prevent frost loss from open door
- Solid state digital temperature controller with alarms
- Adjustable baskets / shelves
- Low energy consumption and noise levels

These Deep Freezers are designed for quick freezing and storing of Blood Components, Serum, Vaccines, Biological & Medical Specimens, Clinical Samples, etc. at low temperatures.

Engineered for just a little bit more, the new REMI series of Chest Freezers & Upright Freezers gives you upto -25°C instead of the conventional - 20° C. Equipped with digital display and alarm features these freezers give security needed for safe sample storage even at low temperatures.

| Technical Data                     |                                     |           |                   |                  |           |
|------------------------------------|-------------------------------------|-----------|-------------------|------------------|-----------|
|                                    | Chest Freezers                      |           |                   | Upright Freezers |           |
| Model No.                          | RFC - 100                           | RFC - 200 | RFC - 280         | RFV - 245        | RFV - 340 |
| Capacity (Litres)                  | 108                                 | 200       | 280               | 245              | 340       |
| Temperature Range °C               | +8 $^\circ$ C $\sim$ -25 $^\circ$ C |           | -16 ° C ~ -24 ° C |                  |           |
| Door                               | 1                                   | 1         | 1                 | 1                | 1         |
| Baskets / Shelves                  | 1                                   | 1         | 2                 | 6                | 7         |
| External Dimensions (mm)           |                                     |           |                   |                  |           |
| Width                              | 610                                 | 864       | 1092              | 533              | 610       |
| Depth                              | 508                                 | 533       | 610               | 610              | 635       |
| Height                             | 838                                 | 838       | 838               | 1448             | 1854      |
| Supply: 220-240 Volts 50 Hz Single | Phase.                              |           |                   |                  |           |