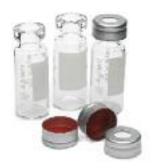

## **MS Analyzed Vial Kits**

| Vial Type                     | Septa Type                | Cap Color       | 100/pk    |
|-------------------------------|---------------------------|-----------------|-----------|
| Screw Top MS Analyzed Vial K  | its                       |                 |           |
| Clear                         | PTFE/red silicone septa   | Blue            | 5190-2277 |
| Clear with write-on spot      | PTFE/red silicone septa   | Blue            | 5190-2278 |
| Amber                         | PTFE/red silicone septa   | Blue            | 5190-2279 |
| Amber with write-on spot      | PTFE/red silicone septa   | Blue            | 5190-2280 |
| Crimp Top MS Analyzed Vial Ki | ts                        |                 |           |
| Clear                         | PTFE/white silicone septa | Silver aluminum | 5190-2281 |
| Clear with write-on spot      | PTFE/white silicone septa | Silver aluminum | 5190-2282 |
| Amber                         | PTFE/white silicone septa | Silver aluminum | 5190-2283 |

Screw top MS analyzed vial kit, 5190-2280

Crimp top MS analyzed vial kit, 5190-2282

Certificate of Analysis signed by Agilent's Quality Manager