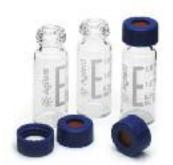

Screw top MS analyzed vial kit, 5190-2277

## **MS Analyzed Vial Kits**

| Vial Type                     | Septa Type                | Cap Color       | 100/pk    |
|-------------------------------|---------------------------|-----------------|-----------|
| Screw Top MS Analyzed Vial K  | its                       |                 |           |
| Clear                         | PTFE/red silicone septa   | Blue            | 5190-2277 |
| Clear with write-on spot      | PTFE/red silicone septa   | Blue            | 5190-2278 |
| Amber                         | PTFE/red silicone septa   | Blue            | 5190-2279 |
| Amber with write-on spot      | PTFE/red silicone septa   | Blue            | 5190-2280 |
| Crimp Top MS Analyzed Vial Ki | ts                        |                 |           |
| Clear                         | PTFE/white silicone septa | Silver aluminum | 5190-2281 |
| Clear with write-on spot      | PTFE/white silicone septa | Silver aluminum | 5190-2282 |
| Amber                         | PTFE/white silicone septa | Silver aluminum | 5190-2283 |