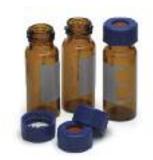

## **MS Analyzed Vial Kits**

| Vial Type                     | Septa Type                | Cap Color       | 100/pk    |
|-------------------------------|---------------------------|-----------------|-----------|
| Screw Top MS Analyzed Vial K  | its                       |                 |           |
| Clear                         | PTFE/red silicone septa   | Blue            | 5190-2277 |
| Clear with write-on spot      | PTFE/red silicone septa   | Blue            | 5190-2278 |
| Amber                         | PTFE/red silicone septa   | Blue            | 5190-2279 |
| Amber with write-on spot      | PTFE/red silicone septa   | Blue            | 5190-2280 |
| Crimp Top MS Analyzed Vial Ki | ts                        |                 |           |
| Clear                         | PTFE/white silicone septa | Silver aluminum | 5190-2281 |
| Clear with write-on spot      | PTFE/white silicone septa | Silver aluminum | 5190-2282 |
| Amber                         | PTFE/white silicone septa | Silver aluminum | 5190-2283 |

Screw top MS analyzed vial kit, 5190-2280

Crimp top MS analyzed vial kit, 5190-2282

Certificate of Analysis signed by Agilent's Quality Manager