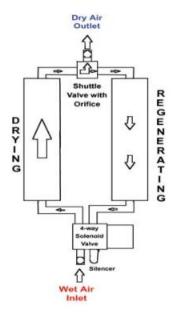

#### **How it works**

Air from an external source enters the generator via the inlet filters. Air then enter the first desiccant chamber via a solenoid valve. After passing through the desiccant chamber the now dry and CO<sub>2</sub> free air exits the system via an outlet filter and regulator. A portion of the outlet air is diverted into the second desiccant chamber to purge it ready for use. At regular intervals the active tower switches allowing each tower to be purged in turn.